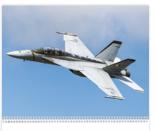

#### **American Armed Forces**

Spiral Size Closed: 11"w x 10.25"h Spiral Size Open: 11"w x 18.5"h Show support for our troops all year long with this 13-month calendar.