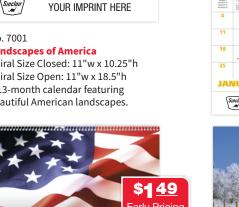

## **Landscapes of America**

Spiral Size Closed: 11"w x 10.25"h Spiral Size Open: 11"w x 18.5"h A 13-month calendar featuring beautiful American landscapes.

YOUR IMPRINT HERE

JANUARY

Sinclair

No. 7012