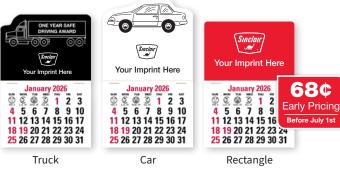

### Stick-Up 2-Color (14-month)

Size: 3" x 2-1/4"

Stick ups give brand messages big exposure for little cost. They're versatile too: place them in vehicles, on refrigerators, on file cabinets, and more!

# 2026 ORDER FORM

| CUSTOMER INFORMATION (BILL TO)                                              |                                                            |                           |                                                                                                                                  | SHIPPING INFORMATION                                  |                                    |                            |                         |                   |       |  |  |  |
|-----------------------------------------------------------------------------|------------------------------------------------------------|---------------------------|----------------------------------------------------------------------------------------------------------------------------------|-------------------------------------------------------|------------------------------------|----------------------------|-------------------------|-------------------|-------|--|--|--|
| Name:                                                                       |                                                            |                           |                                                                                                                                  |                                                       | Name:                              |                            |                         |                   |       |  |  |  |
| Address:                                                                    |                                                            |                           |                                                                                                                                  |                                                       | Address:                           |                            |                         |                   |       |  |  |  |
| City, State, Zip:                                                           |                                                            |                           |                                                                                                                                  | City, State, Zip:                                     |                                    |                            |                         |                   |       |  |  |  |
| Phone: Fax:                                                                 |                                                            |                           |                                                                                                                                  | Ship Order:  When ready  After 10/1/25  After 11/1/25 |                                    |                            |                         |                   |       |  |  |  |
| Contact Pe                                                                  | erson:                                                     |                           | ALL CALENDAR ORDERS MUST BE RECEIVED BY                                                                                          |                                                       |                                    |                            |                         |                   |       |  |  |  |
| Email:                                                                      |                                                            |                           | JUNE 23, 2025 TO ENSURE EARLY PRICING.                                                                                           |                                                       |                                    |                            |                         |                   |       |  |  |  |
|                                                                             |                                                            |                           |                                                                                                                                  |                                                       | ·                                  |                            |                         |                   |       |  |  |  |
| ORDE                                                                        | R INFORMATION                                              |                           |                                                                                                                                  |                                                       |                                    |                            |                         |                   |       |  |  |  |
| Qty.                                                                        | (                                                          | Style                     | Imprint Color                                                                                                                    |                                                       | Price Each<br>Before 7/1/25        | Price Each<br>After 7/1/25 | Shipping &<br>Handling* | Envelopes<br>Bulk | Total |  |  |  |
|                                                                             | No. 7001 Landscapes of America - Min. Qty. 300             |                           |                                                                                                                                  | Black                                                 | \$1.49                             | \$1.84                     | \$.47                   | \$.25             |       |  |  |  |
|                                                                             | No. 7005 Muscle Thunder - Min. Qty. 300                    |                           |                                                                                                                                  | Black                                                 | \$1.49                             | \$1.84                     | \$.47                   | \$.25             |       |  |  |  |
|                                                                             | No. 7012 American Armed Forces - Min. Qty. 300             |                           |                                                                                                                                  | Black                                                 | \$1.49                             | \$1.84                     | \$.47                   | \$.25             |       |  |  |  |
|                                                                             | No. 7047 Agriculture - Min. Qty. 300                       |                           |                                                                                                                                  | Black                                                 | \$1.49                             | \$1.84                     | \$.47                   | \$.25             |       |  |  |  |
|                                                                             | No. V7870 Stick Up - Min. Qty. 250 per style  Truck (Qty:) |                           |                                                                                                                                  | k White                                               | \$.68                              | \$.81                      | \$.22                   | \$.25             |       |  |  |  |
|                                                                             | No. 4152 American Splendor Pocket - Min. Qty. 150          |                           |                                                                                                                                  | Black                                                 | \$3.10                             | \$3.89                     | \$.51                   | \$.25             |       |  |  |  |
|                                                                             |                                                            |                           |                                                                                                                                  | 1                                                     |                                    |                            | egon and Washin         | -                 |       |  |  |  |
| PAYMENT METHOD add \$.38 to shipping/handling cl                            |                                                            |                           |                                                                                                                                  |                                                       |                                    |                            |                         |                   |       |  |  |  |
| ☐ Check Enclosed: Payable to Comich, Inc. Please mail check or money order. |                                                            |                           |                                                                                                                                  |                                                       | Sales Tax (CO customers only - 5%) |                            |                         |                   |       |  |  |  |
| ☐ Visa ☐ MasterCard Zip Code                                                |                                                            |                           |                                                                                                                                  | Add 5% Convenience Fee if VISA or MasterCard used     |                                    |                            |                         |                   |       |  |  |  |
| Card No:                                                                    |                                                            |                           |                                                                                                                                  |                                                       |                                    |                            |                         |                   |       |  |  |  |
| Exp. Date: Security Code#                                                   |                                                            |                           |                                                                                                                                  | Grand Total                                           |                                    |                            |                         |                   |       |  |  |  |
| Name on (                                                                   | Card (print):                                              |                           | *Subject to increased shipping rates.  If multiple color imprint wanted or ordering over 1000 calendars please call for a quote. |                                                       |                                    |                            |                         |                   |       |  |  |  |
|                                                                             |                                                            |                           |                                                                                                                                  |                                                       |                                    |                            |                         |                   |       |  |  |  |
| IMPRI                                                                       | NT INFORMATION                                             | Note: 5323 style can only | have 4                                                                                                                           | 4 lines of                                            | imprint copy.                      |                            |                         |                   |       |  |  |  |
| ☐ Dealer Logo Line 1:                                                       |                                                            |                           |                                                                                                                                  |                                                       |                                    |                            |                         |                   |       |  |  |  |
| ☐ Brand Logo                                                                |                                                            | Line 2:                   |                                                                                                                                  |                                                       |                                    |                            |                         |                   |       |  |  |  |
|                                                                             |                                                            | Line 3:                   | Line 3:                                                                                                                          |                                                       |                                    |                            |                         |                   |       |  |  |  |
| Note: V7870 style can only have 4 lines of imprint copy.                    |                                                            | Line 4:                   | Line 4:                                                                                                                          |                                                       |                                    |                            |                         |                   |       |  |  |  |
|                                                                             |                                                            | Line 5:                   | Line 5:                                                                                                                          |                                                       |                                    |                            |                         |                   |       |  |  |  |
|                                                                             |                                                            |                           |                                                                                                                                  |                                                       |                                    |                            |                         |                   |       |  |  |  |
|                                                                             |                                                            |                           |                                                                                                                                  |                                                       | -                                  |                            | -                       |                   |       |  |  |  |