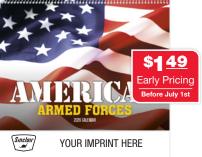

#### **American Armed Forces**

Spiral Size Closed: 11"w x 10.25"h Spiral Size Open: 11"w x 18.5"h Show support for our troops all year long with this 13-month calendar.