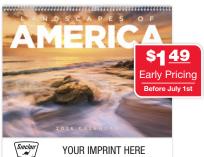

## **Landscapes of America**

Spiral Size Closed: 11"w x 10.25"h Spiral Size Open: 11"w x 18.5"h A 13-month calendar featuring beautiful American landscapes.

YOUR IMPRINT HERE

JANUARY

Sinclair

No. 7012