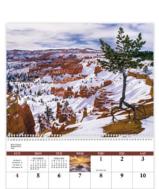

## **American Splendor Pocket**

Size Open: 8" x 13" Size Closed: 8" x 8" Marvelous scenery from across the United States captures attention. Reverse collated for storing items all year.

No. V7870