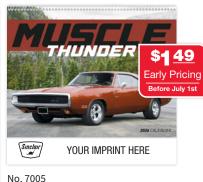

### **Muscle Thunder**

Spiral Size Closed: 11"w x 10.25"h Spiral Size Open: 11"w x 18.5"h Powerful muscle cars deliver ad messages fast on this 13-month calendar.

| 5  | 6  | 7                    | 8        | 9           | 10             |  |
|----|----|----------------------|----------|-------------|----------------|--|
| 12 | 13 |                      |          |             | 10             |  |
|    |    | 14                   | 15       | 16          | 17             |  |
| 19 | 20 | 21                   | 22       | 23          | 24             |  |
| 26 | 27 | 28                   | 29       | 30          | 31             |  |
|    | 26 | encincture<br>to the | 26 27 28 | 26 27 28 29 | 26 27 28 29 30 |  |